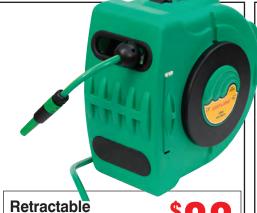

Holman Hose
Multi purpose
12mm x 15 metres

**Hose Reel** 

20 metres

Brunnings
Green Up 10kg
Also available 25kg \$44.95

Feed 'n' Weed 2 Litres Hose-on treatment covers 130 square metres

\$**5**95 ea

Ba

(20