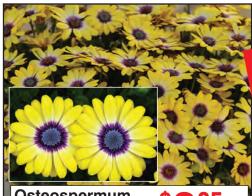

FOR OVER 35 YEARS

strawberries! 100mm pots

Osteospermum Blue eyed beauty Magificent bloomer with compact habit. 150mm pots

Seasol 2 litres concentrate. The complete garden health treatment.

Cock-A-**Doodle Doo** 20 kg premium pelletised organic fertiliser from Neutrog, the experts' choice!