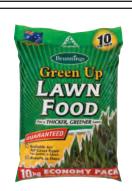

Holman Hose
Multi purpose
12mm x 15 metres

**Hose Reel** 

20 metres

Brunnings
Green Up 10kg
Also available 25kg \$44.95

Feed 'n' Weed 2 Litres Hose-on treatment covers 130 square metres

\$**5**95 ea

Ba

(20