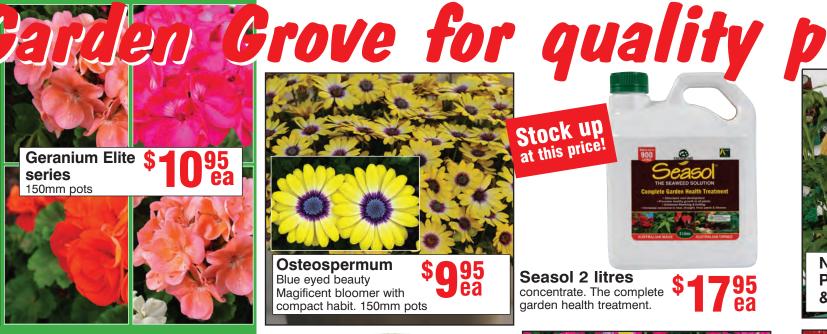

FOR OVER 35 YEARS

strawberries! 100mm pots

Osteospermum Blue eyed beauty Magificent bloomer with compact habit. 150mm pots

Seasol 2 litres concentrate. The complete garden health treatment.

Cock-A-**Doodle Doo** 20 kg premium pelletised organic fertiliser from Neutrog, the experts' choice!

**All Purpose NPK** fertiliser 500g

Richgro Blood'n'Bone Plus 10kg with trace elements and sulphate of potash

Ва

Ne

Qua Ora

2 .... Garden Grove Spring Sale 2016

plants at affordable prices!

New Season's Premium Flowers & Vegie Seedlings BONUS
Buy 6
6-packs
Get 1 6-pack
FREE!