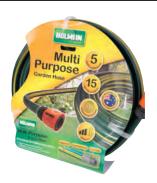

Holman Hose
Multi purpose
12mm x 15 metres

**Hose Reel** 

20 metres

Brunnings
Green Up 10kg
Also available 25kg \$44.95

Feed 'n' Weed 2 Litres Hose-on treatment covers 130 square metres

\$**5**95 ea

Ba

(20