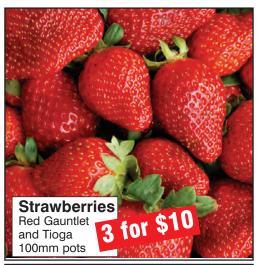

FOR OVER 35 YEARS

strawberries! 100mm pots

Osteospermum Blue eyed beauty Magificent bloomer with compact habit. 150mm pots

Seasol 2 litres concentrate. The complete garden health treatment.

Cock-A-**Doodle Doo** 20 kg premium pelletised organic fertiliser from Neutrog, the experts' choice!