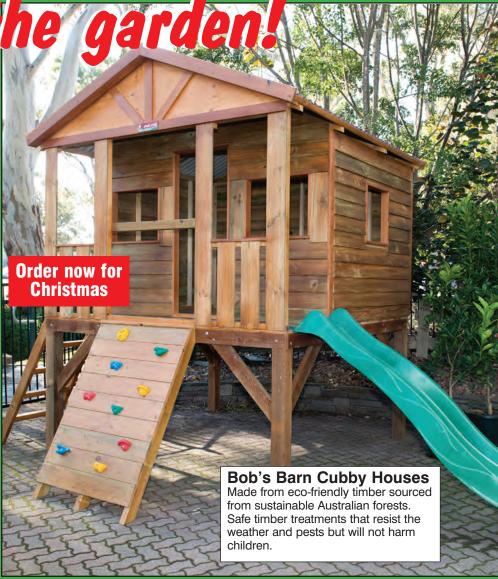

s ... timber sleepers, reo mesh, reo rod, RSJ posts.

Open 7 days for DIY and trade









### Outback Sleeper Range 10% off











filling between pavers or bricks

BIG

30KG



















### GARDEN GROVE Garden Grove Spring Sale 2016...9

- |

Get that lawn in now before things



Package offer

The price of an automated watering system automated purchase any of our instant turf









controller





Holman Digital Battery Operated Tap Controller



Holman Hose
Multi purpose
12mm x 15 metres



**Hose Reel** 

20 metres

Brunnings
Green Up 10kg
Also available 25kg \$44.95



Feed 'n' Weed 2 Litres Hose-on treatment covers 130 square metres

\$**5**95 ea

Ba

(20

1.8

Le

GR

Ra

Ide







10...Garden Grove Spring Sale 2016

s get really busy in the garden



















Garden Grove Spring Sale 2016...11