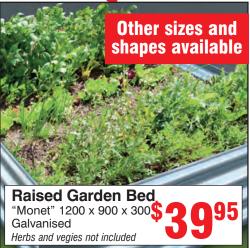

30 litres

Passionfruit
Grafted Black. Produces \$1495
large fruit in Summer and
Autumn. 120mm pots

and Lemons.

Sudden Impact for Roses \$ 10kg

Recommended by the Rose Society of Australia

**Potted Colour** Assorted varieties 125mm pots