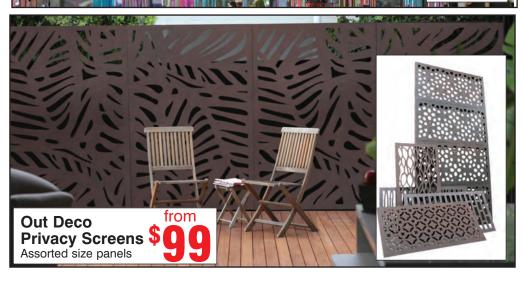

# and a one-stop shop for landscaping

00ST Catch eries

gine

Over 40 years combined experience!
Peter or Simon can help with your selection of paving and retaining wall structures ... timber sleepers, reo mesh, reo rod, RSJ posts.

Open 7 days for DIY and trade