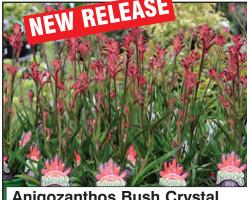

**Anigozanthos Bush Crystal** 140mm pots. Perfect for use in a decorative pot or the garden. Ideal as cut flower

Saver Mulch 50 litres

Farmer Tom **Pea Straw** 50 litres

**Dynamic Lifter** 12.5kg Popular organic Plant Food