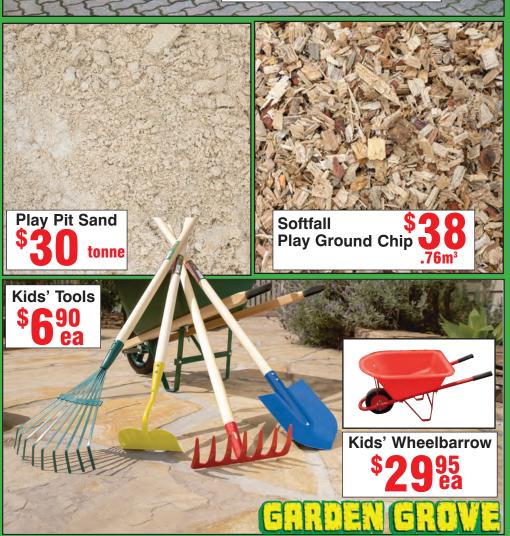

... timber sleepers, reo mesh, reo rod, RSJ posts.

Open 7 days for DIY and trade









### Outback Sleeper Range 10% off











filling between pavers or bricks

BIG

30KG



















### GARDEN GROVE Garden Grove Spring Sale 2016...9

- |

Get that lawn in now before things



Package offer

The price of an automated watering system automated purchase any of our instant turf









controller





Holman Digital Battery Operated Tap Controller



Holman Hose
Multi purpose
12mm x 15 metres



**Hose Reel** 

20 metres

Brunnings
Green Up 10kg
Also available 25kg \$44.95



Feed 'n' Weed 2 Litres Hose-on treatment covers 130 square metres

\$**5**95 ea

Ba

(20

1.8

Le

GR

Ra

Ide







10...Garden Grove Spring Sale 2016

s get really busy in the garden



















Garden Grove Spring Sale 2016...11