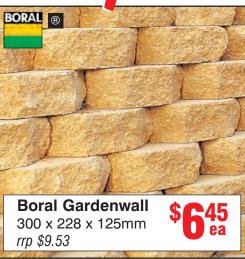

# and a one-stop shop for landscaping

00ST Catch eries

gine

Over 40 years combined experience!
Peter or Simon can help with your selection of paving and retaining wall structures ... timber sleepers, reo mesh, reo rod, RSJ posts.