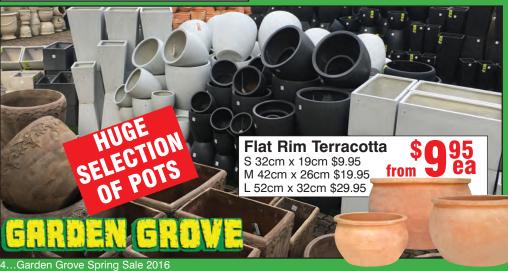

FOR OVER 35 YEARS

strawberries! 100mm pots

Osteospermum Blue eyed beauty Magificent bloomer with compact habit. 150mm pots

Seasol 2 litres concentrate. The complete garden health treatment.

Cock-A-**Doodle Doo** 20 kg premium pelletised organic fertiliser from Neutrog, the experts' choice!