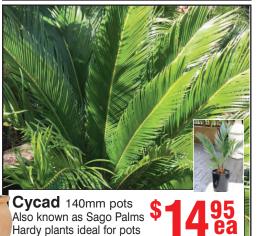

FOR OVER 35 YEARS

strawberries! 100mm pots

Osteospermum Blue eyed beauty Magificent bloomer with compact habit. 150mm pots

Seasol 2 litres concentrate. The complete garden health treatment.

Cock-A-**Doodle Doo** 20 kg premium pelletised organic fertiliser from Neutrog, the experts' choice!