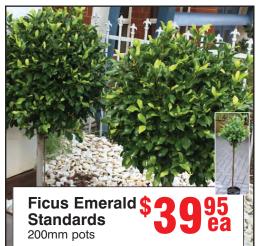

30 litres

Passionfruit
Grafted Black. Produces \$1495
large fruit in Summer and
Autumn. 120mm pots

and Lemons.

Sudden Impact for Roses \$ 10kg

Recommended by the Rose Society of Australia

**Potted Colour** Assorted varieties 125mm pots