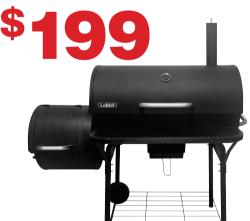

### Lokkii Twin Barrel **Deluxe Charcoal Grill**

Powder coated barrel hood with temperature gauge. Chrome plated steel cooking grills. Pull out ash pan for easy cleaning.

With FREE VAC KIT

Cooks up to 3 pizzas, glass window with high powered stainless steel burners.