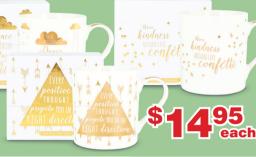

### **My Metallics Mugs Collection** Beautiful Shiny gold decals

feature on each mug, with its own inspiring quote. This on trend range makes the ideal gift for friends and family.