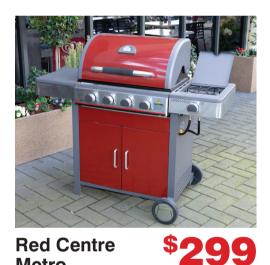

**Red Centre Metro** 4 burner BBQ With side burner. 6 burner also available \$349.

Aiden 7 Piece Setting 1500 x 900 steel tempered table. Powder coated steel frames with

textaline sling chairs.

**Cantilever Umbrella** 