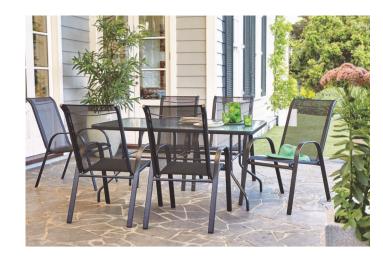

# vive outdoors relax, dine entertain

Barwon 7 Piece Setting Aluminium 2 stage powder coated frame, deep cushion, high back chairs.