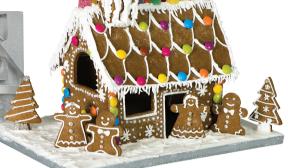

STIHL 450mm Hedge Trimmer HS45 Top selling trimmer. The perfect tool for trimming and shaping hedges around the home.

STIHL

Gasmate Pizza Oven with stand

**Gingerbread House 10 Piece Set** Including base board.