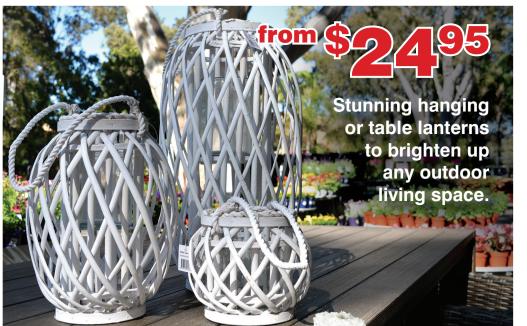

STIHL 450mm Hedge Trimmer HS45 Top selling trimmer. The perfect tool for trimming and shaping hedges around the home.

STIHL

Gasmate Pizza Oven with stand

**Gingerbread House 10 Piece Set** Including base board.