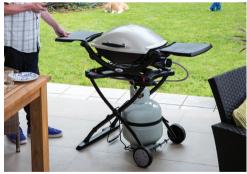

# **Masport BBQ**

\$449

6 burner, plus side burner. LED lights on control knobs. New contemporary design.

Weber Q 2000 Weber Q Portable cart \$159

www.gardengrove.com.au