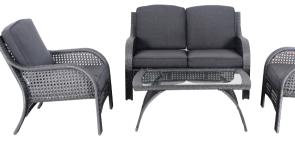

Labrynth 7-Piece Setting Table 1500 x 1000. Chairs padded textaline, powder coated aluminium. 9 Piece also available \$999

Hexagonal Umbrella **\$99** Umbrella base \$49.95

Linda Setting 2 seater lounge plus 2 singles and coffee table. Handwoven PE wicker powder coated aluminium frame.