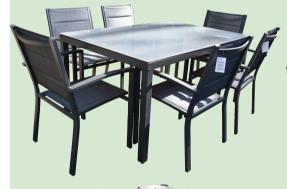

Labrynth 7-Piece Setting Table 1500 x 1000. Chairs padded textaline, powder coated aluminium. 9 Piece also available \$999

Hexagonal Umbrella **\$99** Umbrella base \$49.95

Linda Setting 2 seater lounge plus 2 singles and coffee table. Handwoven PE wicker powder coated aluminium frame.